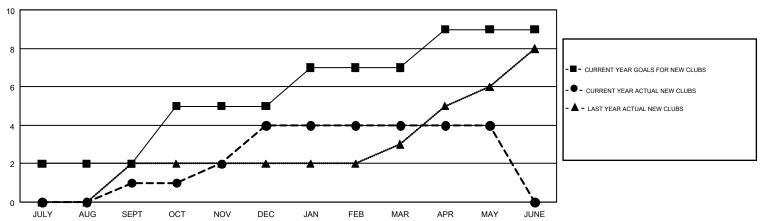

## GMT MONTHLY MEMBERSHIP PROGRESS REPORT

Results as of: 5/31/2018

Multiple District 35

STACEY JONES

**LOCATION: FLORIDA** 

GMT CA 1

| Clubs         |               |           |               | Members               |                           |                         |                                                    |  |
|---------------|---------------|-----------|---------------|-----------------------|---------------------------|-------------------------|----------------------------------------------------|--|
|               | RESULTS FOR   | 2017-2018 |               | RESULTS FOR 2017-2018 |                           |                         |                                                    |  |
| QUARTER       | NEW CLUB GOAL | NEW CLUBS | DROPPED CLUBS | QUARTER               | MEMBER GROWTH NET<br>GOAL | MEMBER GROWTH<br>ACTUAL | DROPPED<br>MEMBERS ACTUAL<br>(including transfers) |  |
| JULY/AUG/SEPT | 2             | 1         | 4             | JULY/AUG/SEPT         | 107                       | 175                     | 298                                                |  |
| OCT/NOV/DEC   | 3             | 3         | 1             | OCT/NOV/DEC           | 44                        | 255                     | 354                                                |  |
| JAN/FEB/MAR   | 2             | 0         | 1             | JAN/FEB/MAR           | 49                        | 240                     | 237                                                |  |
| APR/MAY/JUNE  | 2             | 0         | 3             | APR/MAY/JUNE          | -6                        | 137                     | 191                                                |  |

## GOALS AND ACTUAL NEW CLUBS CUMULATIVE

| DROPPED CLUBS: 9  DROPPED MEMBERS |       | 144 CLUBS OF 232 ADDED 1 OR MORE<br>NEW MEMBERS | GENDER DISTRIBUTION         MALE       2,971 (56.41%)         FEMALE       2,296 (43.59%) |  |       |
|-----------------------------------|-------|-------------------------------------------------|-------------------------------------------------------------------------------------------|--|-------|
| DECEASED                          | 104   | CLICK HERE FOR CUMULATIVE                       | TOTAL FAMILY UNIT MEMBERS                                                                 |  | 1,312 |
| CLUB CANCELLED 35 OTHER 938       |       | MEMBERSHIP DATA                                 | FAMILY MEMBERS PAYING HALF                                                                |  | 675   |
| TOTAL                             | 1,077 |                                                 | DUES                                                                                      |  |       |