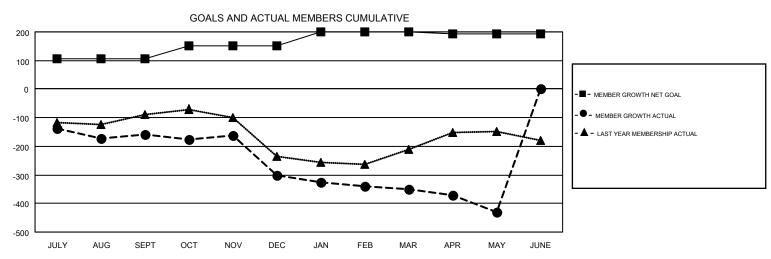

## GMT MONTHLY MEMBERSHIP PROGRESS REPORT

Results as of: 5/31/2018

Multiple District 35

STACEY JONES

**LOCATION: FLORIDA** 

GMT CA 1

| Clubs         |               |           |               | Members               |                           |                         |                                                    |  |
|---------------|---------------|-----------|---------------|-----------------------|---------------------------|-------------------------|----------------------------------------------------|--|
|               | RESULTS FOR   | 2017-2018 |               | RESULTS FOR 2017-2018 |                           |                         |                                                    |  |
| QUARTER       | NEW CLUB GOAL | NEW CLUBS | DROPPED CLUBS | QUARTER               | MEMBER GROWTH NET<br>GOAL | MEMBER GROWTH<br>ACTUAL | DROPPED<br>MEMBERS ACTUAL<br>(including transfers) |  |
| JULY/AUG/SEPT | 2             | 1         | 4             | JULY/AUG/SEPT         | 107                       | 175                     | 298                                                |  |
| OCT/NOV/DEC   | 3             | 3         | 1             | OCT/NOV/DEC           | 44                        | 255                     | 354                                                |  |
| JAN/FEB/MAR   | 2             | 0         | 1             | JAN/FEB/MAR           | 49                        | 240                     | 237                                                |  |
| APR/MAY/JUNE  | 2             | 0         | 3             | APR/MAY/JUNE          | -6                        | 137                     | 191                                                |  |